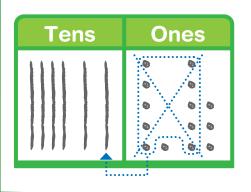

## **Another Look!** You can use these steps to add. Add 46 + 18.

## Way I:

**Step I:** Draw the tens and ones.

Make I ten with 10 ones.

**Step 2:** Count the tens. Count the ones.

| Tens | Ones |
|------|------|
|      |      |