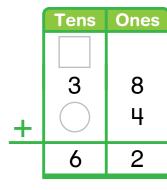

## **Higher Order Thinking** Write the missing numbers.

Draw place-value blocks if you need to.

3.

4.

|   | Tens   | Ones   |
|---|--------|--------|
| ÷ | 6<br>I | 2<br>5 |
| - |        |        |

5.

Remember to write the regrouped numbers.