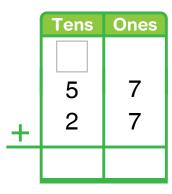

## **Higher Order Thinking** Write the missing numbers.

Draw place-value blocks if you need to.

3.

4.

|   | Tens   | Ones   |
|---|--------|--------|
| ÷ | 6<br>I | 2<br>5 |
| - |        |        |

5.

Remember to write the regrouped numbers.