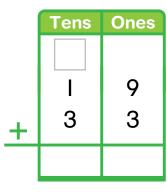

## **Higher Order Thinking** Write the missing numbers.

Draw place-value blocks if you need to.

3.

4.

|   | Tens   | Ones   |
|---|--------|--------|
| ÷ | 6<br>I | 2<br>5 |
| - |        |        |

5.

Remember to write the regrouped numbers.